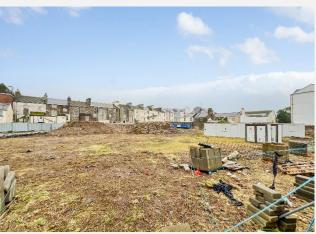

# Description

An exciting opportunity has arisen to purchase this prominent 0.64 acre development site with permitted planning permission for a three storey property with two levels of office space and retail units on the ground floor, as well as a 48 space car park.

Stunning quayside location situated close to the main high street and accessible from West Quay and Christian Street.

Planning permission reference: 21/00585/B. Planning expires on 6th October 2025.

www.chrystals.co.im

### Location

Located on the corner of West Street and West Quay in Ramsey.