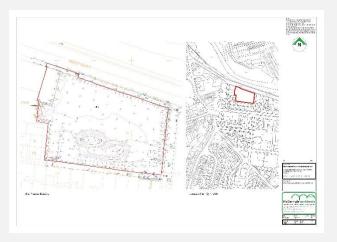

# Description

An exciting opportunity has arisen to purchase this prominent 0.64 acre development site with permitted planning permission for a three storey property with two levels of office space and retail units on the ground floor, as well as a 48 space car park.

Stunning quayside location situated close to the main high street and accessible from West Quay and Christian Street.

Planning permission reference: 21/00585/B. Planning expires on 6th October 2025.

www.chrystals.co.im

### Location

Located on the corner of West Street and West Quay in Ramsey.